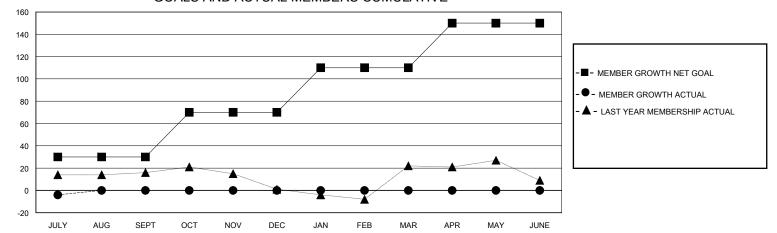

0

JULY

AUG

SEPT

OCT

## District 31 O

Results as of: 7/31/2024

GOALS AND ACTUAL MEMBERS CUMULATIVE

JAN

FEB

MAR

APR

MAY

DEC

NOV

JUNE

| DROPPED CLUBS: 0            | 4 CLUBS OF 52 ADDED 1 OR MORE<br>NEW MEMBERS | GENDER DISTRIBUTION<br>MALE 666 (62.77%) |     |
|-----------------------------|----------------------------------------------|------------------------------------------|-----|
| DROPPED MEMBERS             |                                              | FEMALE 394 (37.13%)                      |     |
| DECEASED 0                  | CLICK HERE FOR CUMULATIVE                    | TOTAL FAMILY UNIT MEMBERS                | 276 |
| CLUB CANCELLED 0<br>OTHER 9 | MEMBERSHIP DATA                              | FAMILY MEMBERS PAYING HALF 14            | 140 |
| TOTAL 9                     |                                              |                                          |     |