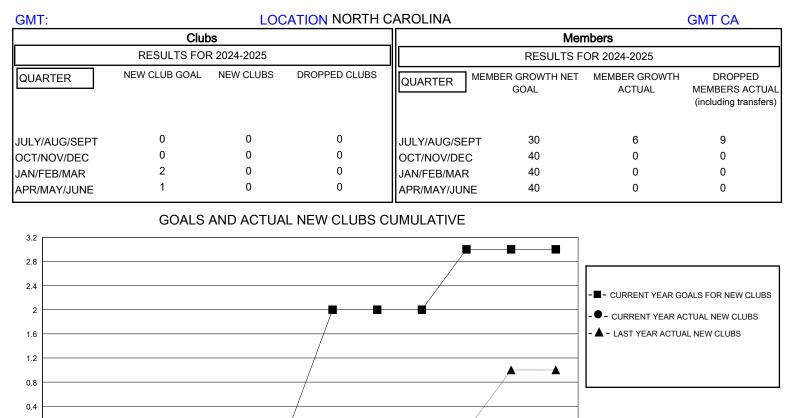

0

JULY

AUG

SEPT

OCT

## District 31 O

Results as of: 7/31/2024

GOALS AND ACTUAL MEMBERS CUMULATIVE

JAN

FEB

MAR

APR

MAY

DEC

NOV

JUNE

| DROPPED CLUBS: 0            | 4 CLUBS OF 52 ADDED 1 OR MORE<br>NEW MEMBERS | GENDER DISTRIBUTION<br>MALE 666 (62.77%) |     |
|-----------------------------|----------------------------------------------|------------------------------------------|-----|
| DROPPED MEMBERS             |                                              | FEMALE 394 (37.13%)                      |     |
| DECEASED 0                  | CLICK HERE FOR CUMULATIVE                    | TOTAL FAMILY UNIT MEMBERS                | 276 |
| CLUB CANCELLED 0<br>OTHER 9 | MEMBERSHIP DATA                              | FAMILY MEMBERS PAYING HALF 14            | 140 |
| TOTAL 9                     |                                              |                                          |     |